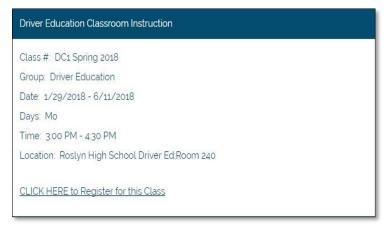

\*NOTE: The selected participant MUST be the name of the person attending the class.

- Click on the Driver Education for Roslyn HS
  Students Button located on the Home Page.
- Select the specific program and class for which you wish to register. \*Be sure to register for BOTH a "Classroom Instruction" class and a "Driving Instruction" class.
- Select "Click Here to Register" to proceed with the registration process.