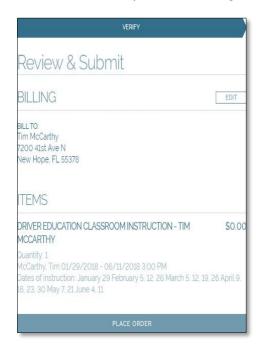

- Within the Checkout screen, you can verify your billing address and Select a Payment Option, prior to hitting Place Order.
- When you hit Place Order, your payment will be processed and a Receipt will appear. Your receipt will also be emailed to the address on file.